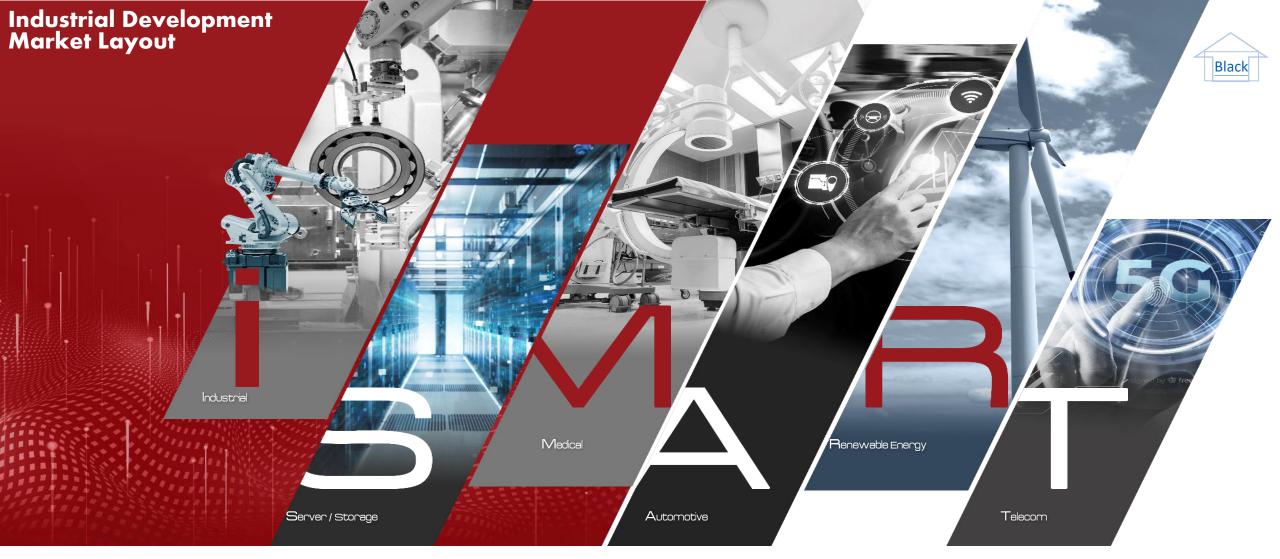

## Industrial Development Market Layout

Industrial • Server&Storage • Medical • Automotive • Renewable Energy • Telecom

In future, applications will be oriented towards the technical requirements of large bandwidth, high current, high transmission, high capacity, low latency and low power, and the Group will focus its resources mainly on the six industries, which are industrial, Server & Storage, Medical, Automotive, Renewable Energy, and Telecom, namely iSMART.