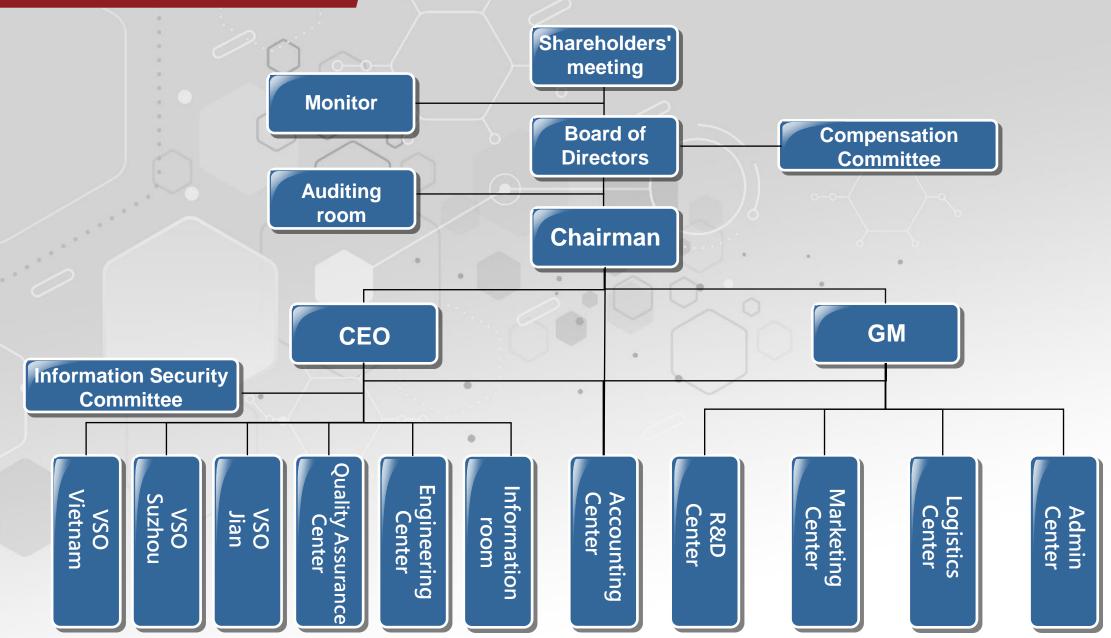

ture Outlook



### About VSO

The headquarters was established in Taipei in 1994, currently with a total of 1060 employees (as of March 2022, including Taiwan/China/Vietnam)

## Business Group

## [Cable Group]

Taipei (VSO Headquarters) China (VSO Jian, Jiangxi Province; VSO Dongguan, Guangdong Province; VSO Suzhou, Jiangsu Province ) Vietnam (Bac Ninh/Viet Nam Hung Thanh)

#### Main Products

#### **Cable Group**

Focusing on six industries, including industrial, Server & Storage, Medical, Automotive, Benewable Energy, and Telecom, namely iSMART.

**Optical Plastic Group** 

**Represents Mitsui Chemicals Group's High-Performance Optical Plastic.** 

### [Optical Plastic Group]

Taipei(Link Upon) China(Link Upon Kunshan/ Link-Upon Dongguan )

### **Global Locations**



## Organization



## Member of the board

| Job title        | Name                                     | Main study experience                                                                                                                                                                                                         |
|------------------|------------------------------------------|-------------------------------------------------------------------------------------------------------------------------------------------------------------------------------------------------------------------------------|
| Chairman         | Jerry Chien                              | National Joint Engineering College Electronics Division