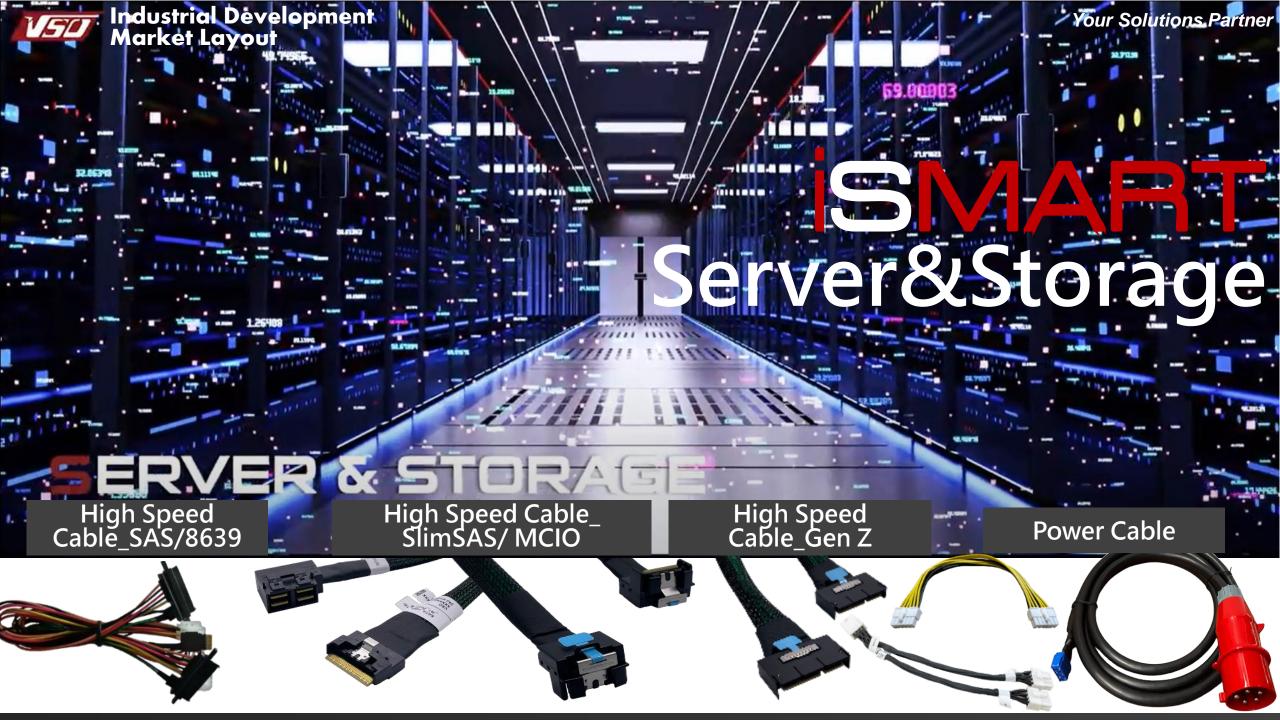

## Industrial Development Market Layout

Industrial • Server&Storage • Medical • Automotive • Renewable Energy • Telecom

In future, applications will be oriented towards the technical requirements of large bandwidth, high current, high transmission, high capacity, low latency and low power, and the Group will focus its resources mainly on the six industries, which are industrial, Server & Storage, Medical, Automotive, Renewable Energy, and Telecom, namely iSMART.