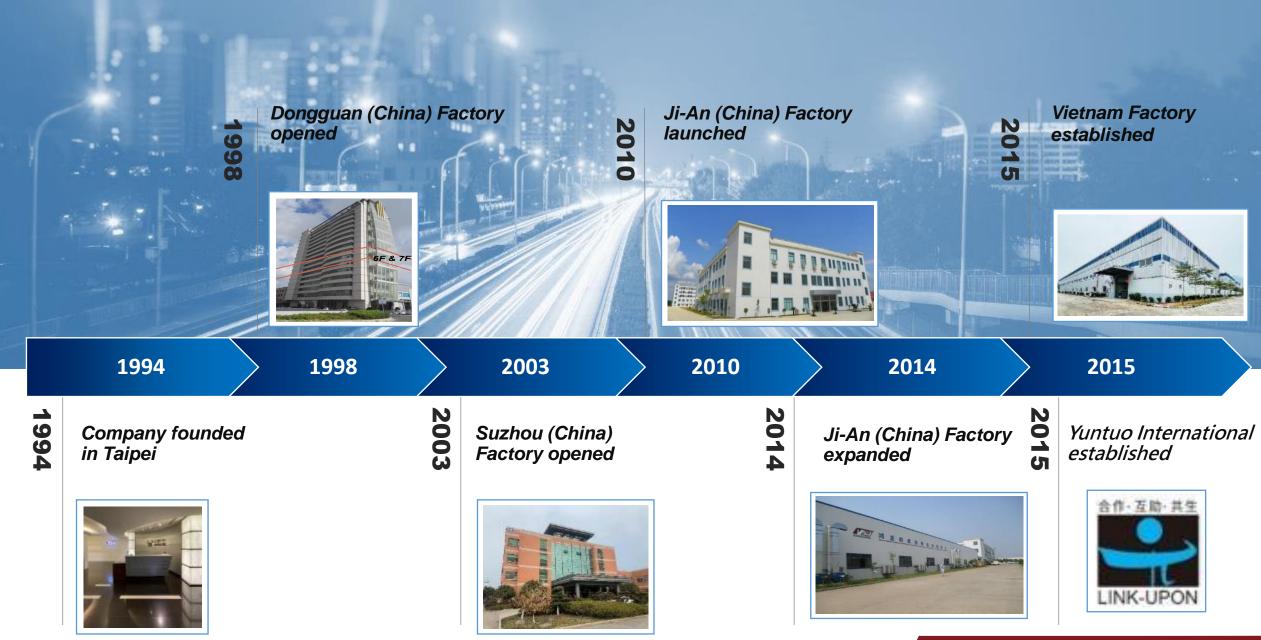

#### **Milestones I**

### About VSO

The headquarters was established in Taipei in 1994, currently with a total of 1060 employees (as of March 2022, including Taiwan/China/Vietnam)